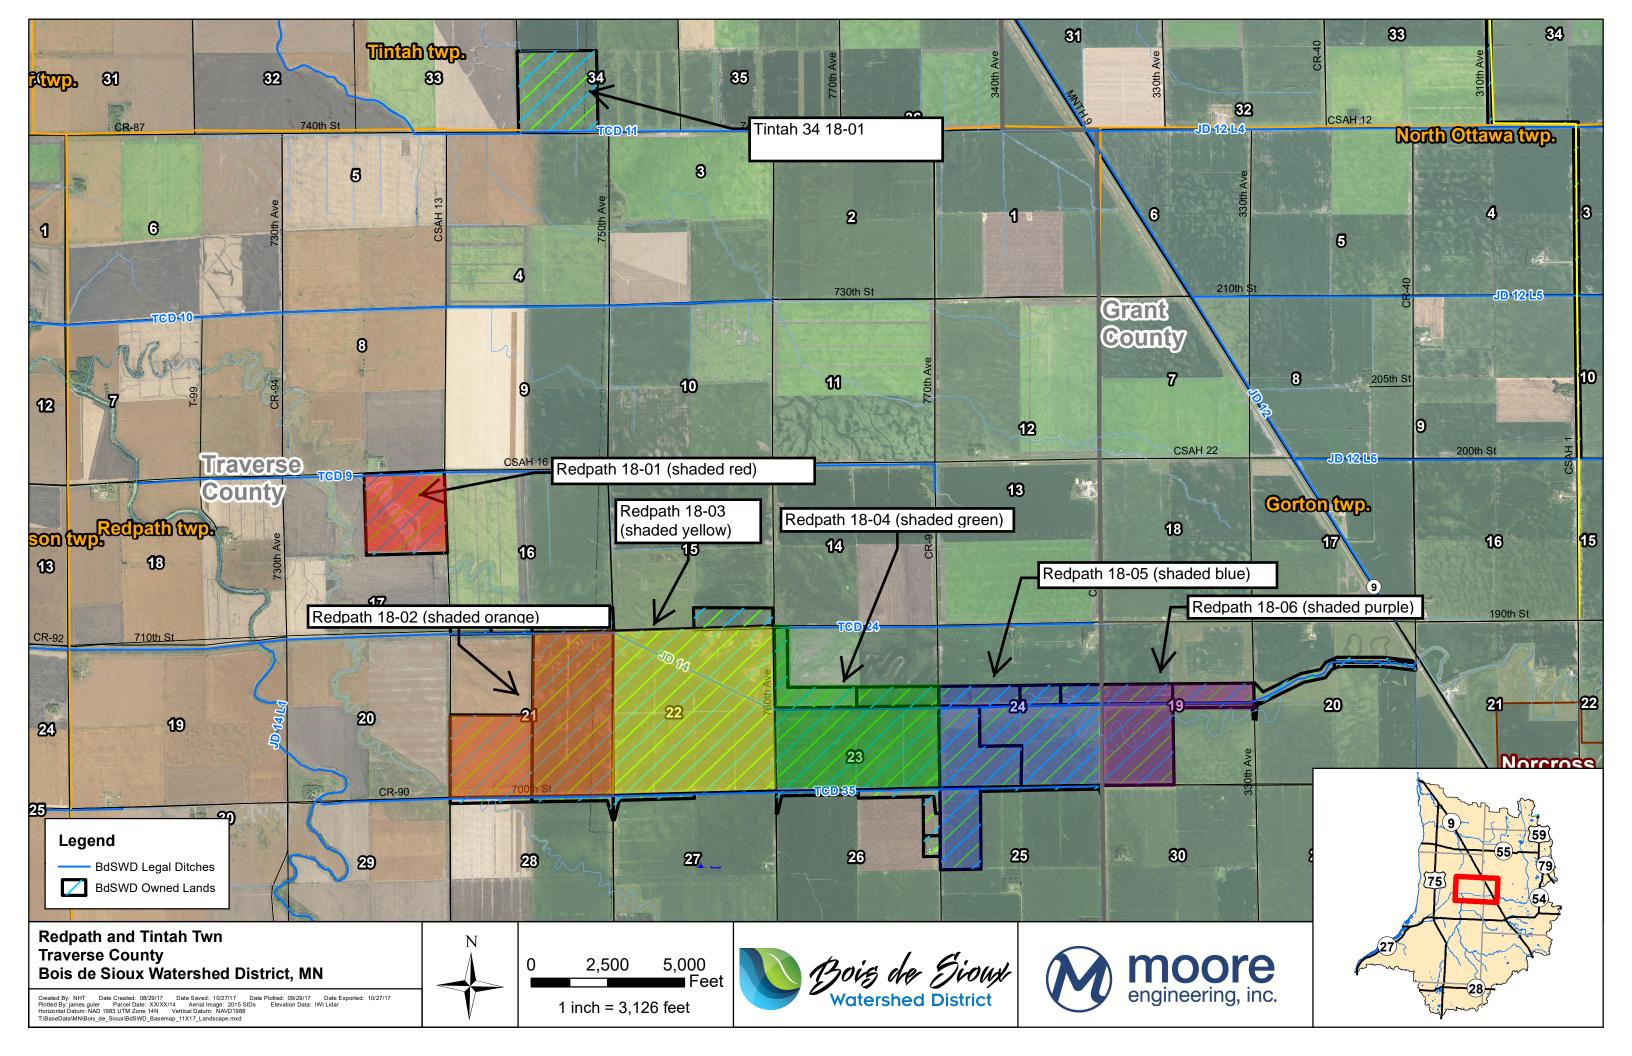

### **REDPATH & GORTON TOWNSHIP LAND SETS FOR BID**

| #18-01 | SECTION 17, REDPATH, TRAVERSE COUNTY        | <b>, MINNESOTA</b>      | TOTAL: 153 acres, more or less          |
|--------|---------------------------------------------|-------------------------|-----------------------------------------|
|        | NE1/4, Section 17                           | T128N R45W              | 153 Acres                               |
| #18-02 | <b>SECTION 21, REDPATH, TRAVERSE COUNTY</b> | <b>, MINNESOTA</b>      | TOTAL: 456.4 acres, more or less        |
|        | E1/2, Section 21                            | T128N R45W              | 313.5 Acres                             |
|        | SW1/4, Section 21                           | T128N R45W              | 142.9 Acres                             |
| #18-03 | SECTION 22, REDPATH, TRAVERSE COUNTY        | , MINNESOTA             | TOTAL: 614 acres, more or less          |
| #18-04 | SECTION 23, REDPATH, TRAVERSE COUNTY        | <b>, MINNESOTA</b>      | TOTAL: 400.77 acres more or less        |
|        | NW1/4, Section 23                           | T128N R45W              | 61.77 Acres                             |
|        | NE1/4, Section 23                           | T128N R45W              | 30 Acres                                |
|        | S1/2, Section 23                            | T128N R45W              | 309 Acres                               |
| #18-05 | SECTIONS 24 & 25, REDPATH, TRAVERSE CC      | <b>DUNTY, MINNESOTA</b> | <b>TOTAL: 379.23 Acres more or less</b> |
|        | NW1/4 & W1/2-NE1/4, Section 24              | T128N R45W              | 47.86 Acres                             |
|        | E1/2 of NE1/4, Section 24                   | T128N R45W              | 16.16 Acres                             |
|        | S1/2, Section 24                            | T128N R45W              | 237.1 Acres                             |
|        | W1/2 of NW1/4, Section 25                   | T128N R45W              | 78.11 Acres                             |
| #18-06 | SECTION 19, GORTON, GRANT COUNTY, MI        | NNESOTA                 | <b>TOTAL: 202.62 Acres more or less</b> |
|        | SW1/4, Section 19                           | T128N R44W              | 136.26 Acres                            |
|        | Govt. Lot 2 & SE1/4 of NE1/4                | T128N R44W              | 31.27 Acres                             |
|        | SE1/4, Section 19                           | T128N R44W              | 9.59 Acres                              |
|        | NE1/4, Section 19                           | T128N R44W              | 25.50 Acres                             |

### TINTAH TOWNSHIP LAND SET FOR BID

| #18-01 | SECTION 34, TINTAH, TRAVERSE COUNTY, MINNESOTA |            | TOTAL: 153.63 acres, more or less |
|--------|------------------------------------------------|------------|-----------------------------------|
|        | SW1/4, Section 34                              | T129N R45W | 153.63 Acres                      |